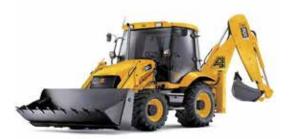

Hydraulic Excavator CAT/ Komatsu, 20T, 40T, 60T, 80T

Skid Loader BOBCAT

Tele Handler Manitou & CAT

Backhoe Loader JCB, CASE