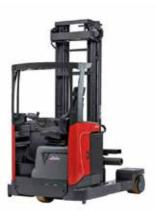

# **RENTAL FLEET OF FORKLIFTS & WAREHOUSE TRUCKS**

Diesel Forklifts 2 Ton to 10 Tons

LPG/Petrol Forklifts 2 Ton to 5 Tons

Electric Forklifts 1.6 Tons to 2.5 Tons

Electric Reach Trucks 1.4 Ton to 2 Tons

Power Pallet Truck