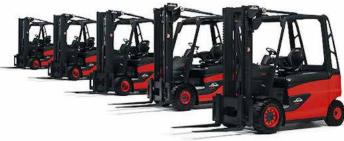

# **RENTAL FLEET OF FORKLIFTS & WAREHOUSE TRUCKS**

Diesel Forklifts 2 Ton to 10 Tons

LPG/Petrol Forklifts 2 Ton to 5 Tons

Electric Forklifts 1.6 Tons to 2.5 Tons

Electric Reach Trucks 1.4 Ton to 2 Tons

Power Pallet Truck